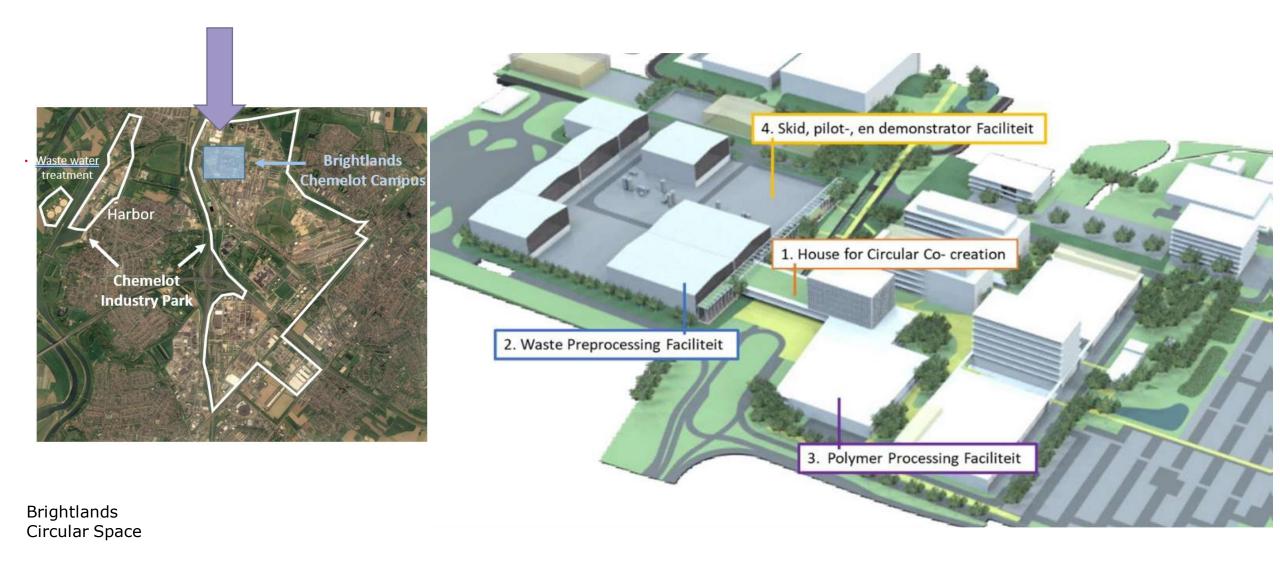

## BRIGHTLANDS CIRCULAR SPACE

With a unique circular demonstrator in combination with a circular collaboration model for the future Brightlands Circular Space is a core player in the circular plastics research and development

Centrally located in the ARRRA region (largest chemical cluster of the world)

### **Brightlands Circular Space**

Setting up, filling and using a facility together for everyone's circular ambitions